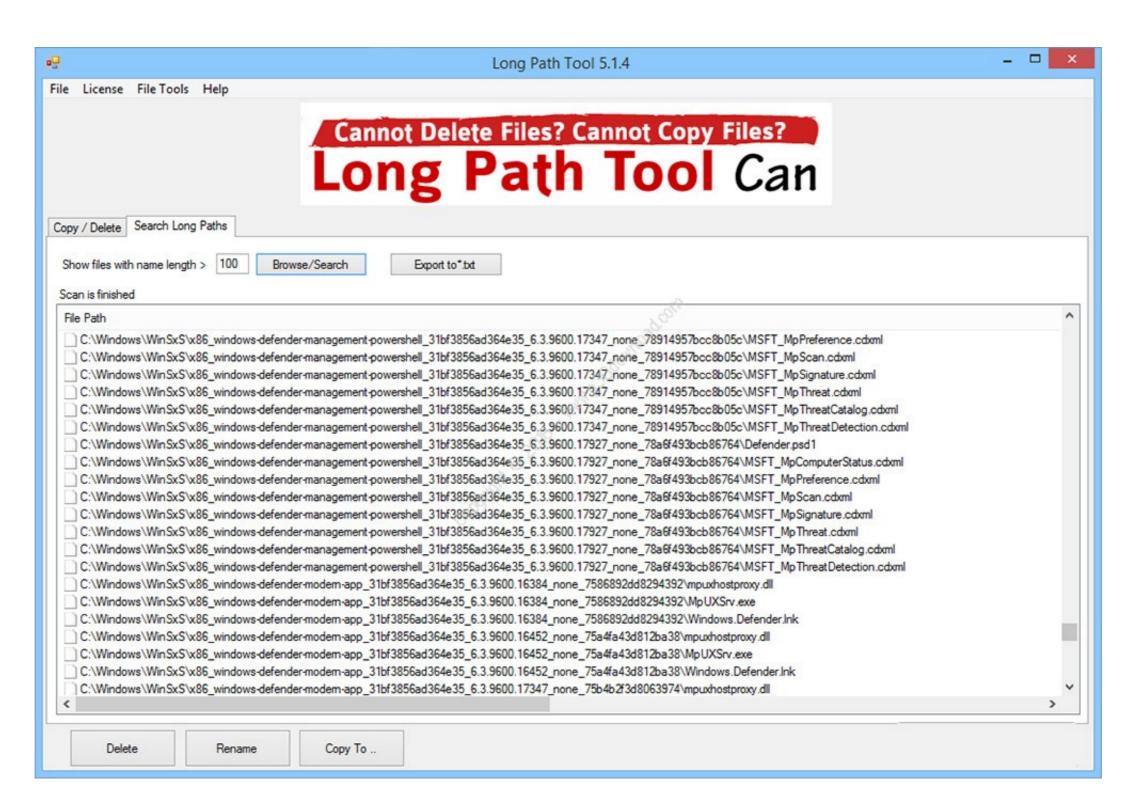

Review Long Path Tool is a lightweight, compact and portable application designed to quickly delete, copy or rename long path files from the ...

Filename too long Long Path Tool can eliminate the following error messages: ... Software piracy is theft, Using crack, password, serial numbers, registration .. M33 - Get Long Path. 1.0.2 sdcard Convert a short pathname to a long pathname. SDSUPPORT LONG\_FILENAME\_HOST\_SUPPORT .... However after entering serial number and selecting c. ... Then some recommended me Long Path Tool software and I am grateful to that person ...